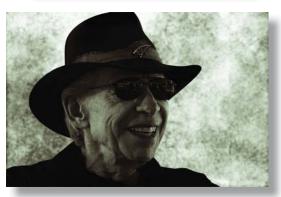

### 07 - Garapata Beach Photographer.jpg

Dale Thies

I like the use of the slow shutter speed. Good composition but contrast could be better. Image also doesn't look sharp, could be a resolution issue.

**08 - Kansas Rancher.jpg** *Charlie Gibson* Good lighting, composition, contrast and clean background. I like his expression as well. \*\*\*