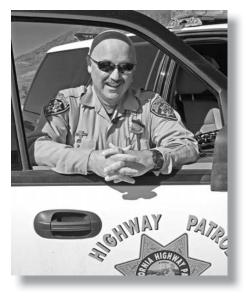

## 12 - Officer Grasmuck, CHP.jpg

*Brooks Leffler* Good composition and expression but the lighting is very harsh. Try softening with a diffusion panel or move to a different location.

\*\*