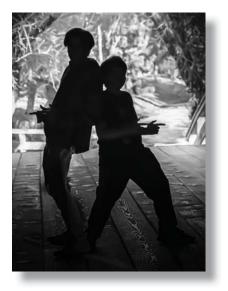

## 03 - Brothers.jpg

Ken Jones

I like the silhouette, could've been more interesting if you shot from a lower angle so their legs were in silhouette as well.

**04 - Chuck.jpg** *Ken Jones* His expression is nice but the lighting is not good and the background is very distracting.