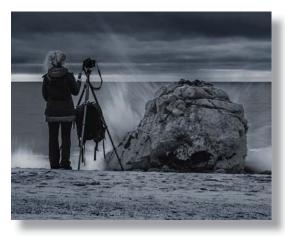

### 07 - Garapata Beach Photographer.jpg

Dale Thies

I like the use of the slow shutter speed. Good composition but contrast could be better. Image also doesn't look sharp, could be a resolution issue.

**08 - Kansas Rancher.jpg** *Charlie Gibson* Good lighting, composition, contrast and clean background. I like his expression as well. \*\*\*