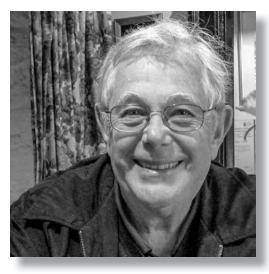

adre Trails Camera Club B&W Portraits - August 18, 2021 Group Green Comments Judged by: Rachel Short





### 01 - A Pirate's Life For Me.jpg

Carol Silveira

This image could be better if his front eye was in focus and his back eye was soft focused. Lighting and composition are good.



#### **02 - Birthday Boy.jpg** *Dick Light*

This looks like a "say cheese" photograph. I would like to see a more interesting composition, less distracting background and better lighting. Try turning off the flash and using natural, window light.



## 03 - Brothers.jpg

Ken Jones

I like the silhouette, could've been more interesting if you shot from a lower angle so their legs were in silhouette as well.



**04 - Chuck.jpg** *Ken Jones* His expression is nice but the lighting is not good and the background is very distracting.



#### **05 - Contemplation.JPG** *Margret Cordts* This is a very sweet photograph with good lighting, composition and focus. My only suggestion is move the hair off of her forehead and this would've been an even better shot. \*\*\*



**06 - Dreaming.jpg** *Margret Cordts* This photograph has good lighting, composition and contrast. I like the old fashion feel. \*\*\*



### 07 - Garapata Beach Photographer.jpg

Dale Thies

I like the use of the slow shutter speed. Good composition but contrast could be better. Image also doesn't look sharp, could be a resolution issue.



**08 - Kansas Rancher.jpg** *Charlie Gibson* Good lighting, composition, contrast and clean b