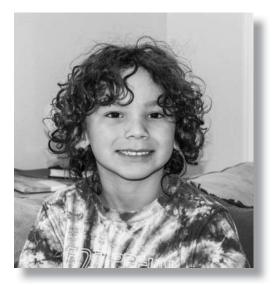

#### **02 - Birthday Boy.jpg** *Dick Light*

This looks like a "say cheese" photograph. I would like to see a more interesting composition, less distracting background and better lighting. Try turning off the flash and using natural, window light.